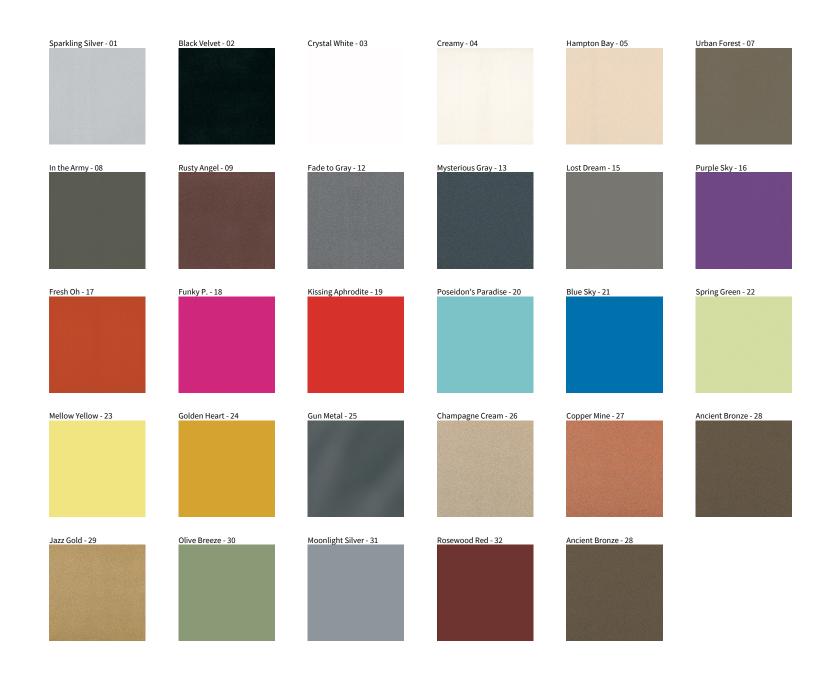

## **BIONIQ RECESSED**

COLOR FINISH CHART

| PROJECT  |
|----------|
| TYPE     |
| NOTES    |
| QUANTITY |
| DATE     |

**Digital:** Not all screens are calibrated the same, and therefore, colors will appear differently between screens. **Physical:** When texture is involved, there will be variations in color, character and tone within a product series and between product families.

**Gun Metal:** No Gun Metal finish is alike. It combines a mixture of transparent and black color particles which ensures a highly individual effect and no luminaire being identical. **Champagne Cream, Copper Mine, Ancient Bronze + Jazz Gold:** These finishes have slight fading from specific powder coating production. Each luminaire will slightly vary.